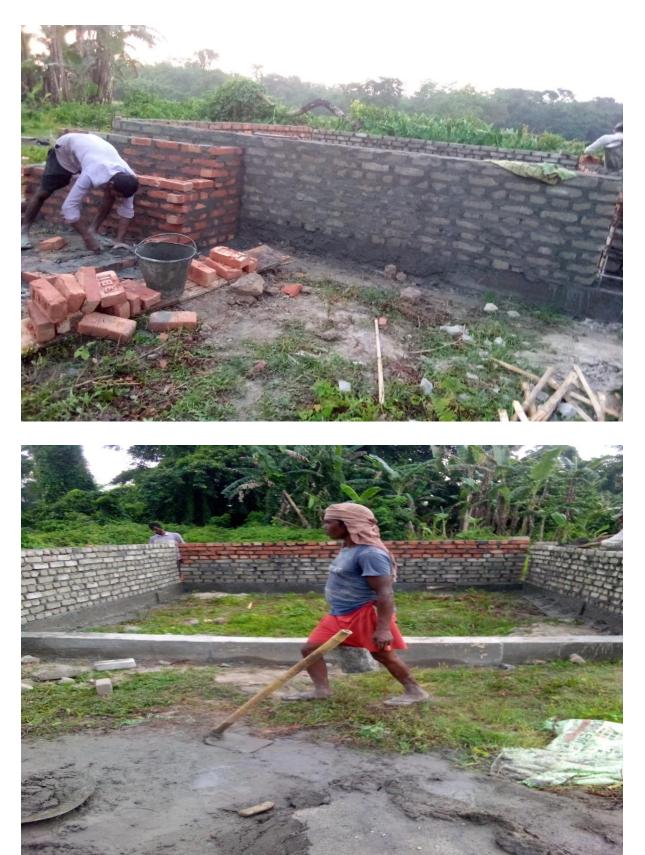

## Practice:

- The institution constructs a road to public crematorium in the village Barsahan involving the students of the institution guided by the faculties under NSS in co-operation with villagers.
- Through the various social works such as National Service Scheme (NSS) promotes inclusivity at all levels.

## **Evidence of success:**

- Various initiatives were executed by NSS such as construction of roads and crematorium through which the communication to the crematorium is favorable even in the rainy season for the villagers.
- The college has established drinking water facilities for the villagers in the crematorium and a construction of rest house is going on in that place.

Construction of Road in Adopted Village:-

Construction of Crematorium in adopted Village:-

Coordinator IQAC N.H. College Patacharkuchi

9-

Princ**ipal** Nirmal Haloi College Patacharkuchi

Community Support Service