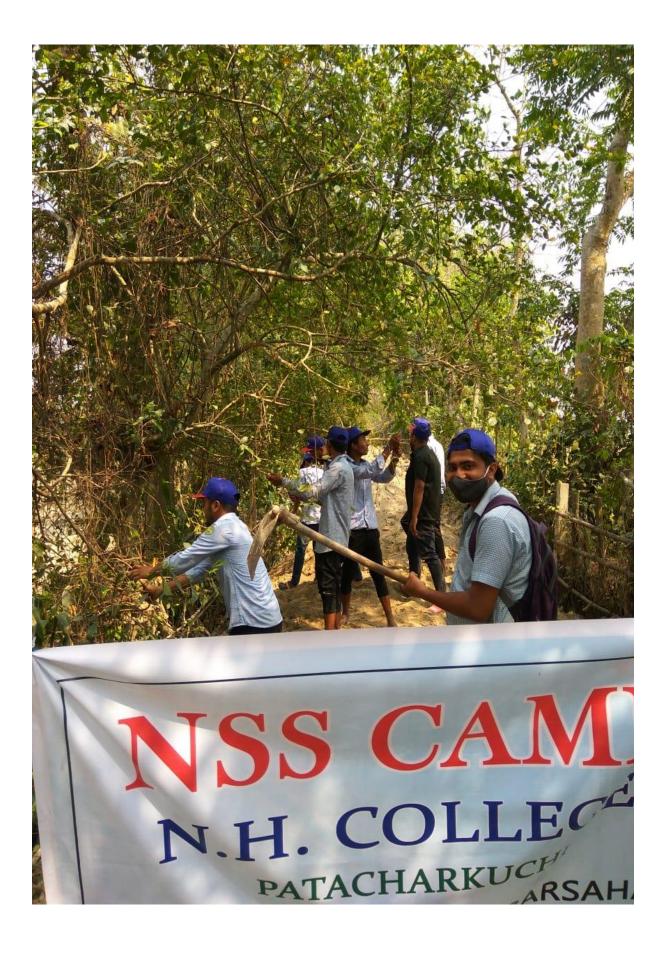

## The context:

Driven by the commitment for bridging social disparities, Nirmal Haloi College has adopted a nearby Village "Barshahan" for the development of communication as well as Educational and cultural development of the people of the village.

## Practice:

- The institution constructs a road to public crematorium in the village Barsahan involving the students of the institution guided by the faculties under NSS in co-operation with villagers.
- Through the various social works such as National Service Scheme (NSS) promotes inclusivity at all levels.

## **Evidence of success:**

- Various initiatives were executed by NSS such as construction of roads and crematorium through which the communication to the crematorium is favorable even in the rainy season for the villagers.
- The college has established drinking water facilities for the villagers in the crematorium and a construction of rest house is going on in that place.