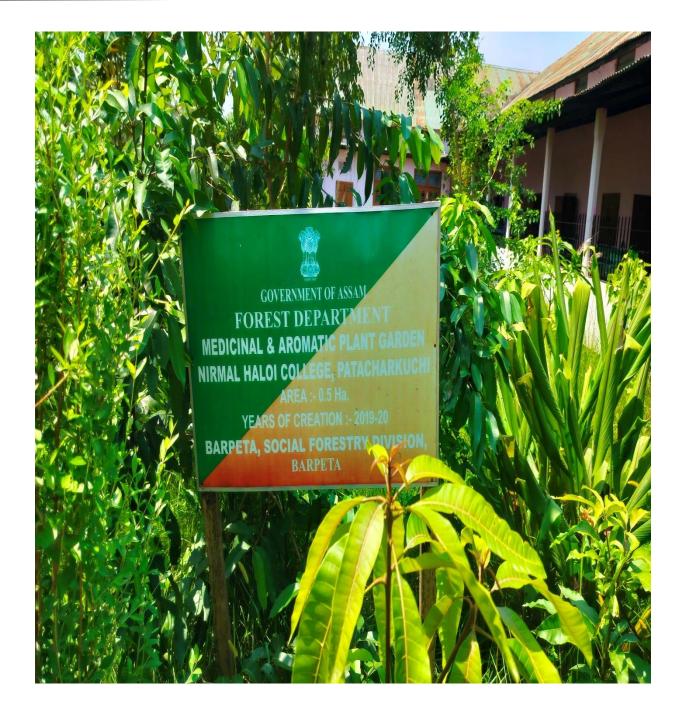

#### 1. Title: Medicinal Plant Garden.

#### The Practice:

The College authority in association with social Forestry of Assam organized the plantation of medicinal plant within the college premises through which value of Medicinal plant helps to improve health and hygiene. More than 1000 plants of more than 400 varieties planted with identification marks in each plant through which it can be associated with students and community.

## Revised estimate on creation of Medicinal & Aromatic Garden at Nørmal Haloi Collage, Patacharkuchi supported by college authority

Area : 0.5 hect. Length of fencing :- 488 R.M. Species of Plants: - Medicinal & Aromatic