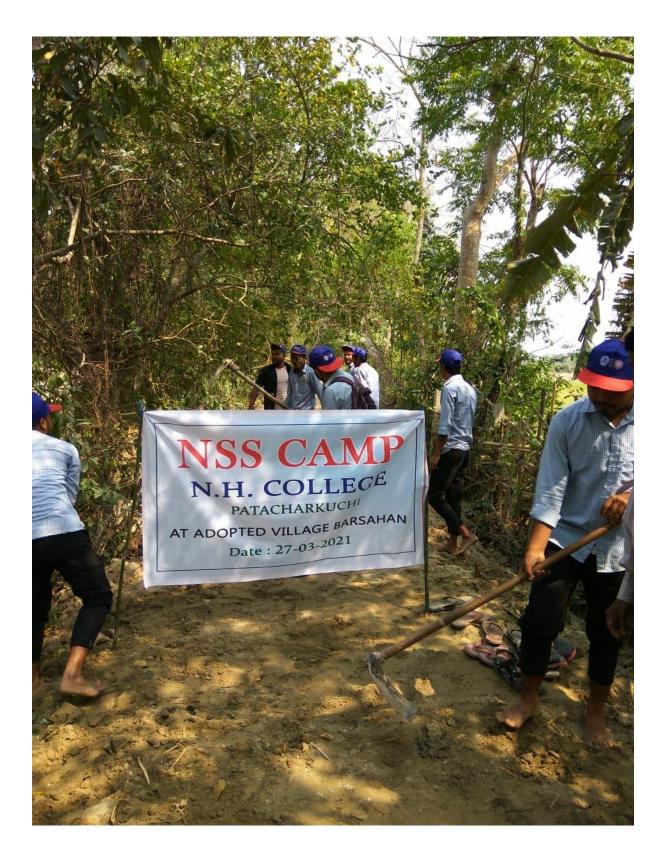

## The context:

Driven by the commitment for bridging social disparities, Nirmal Haloi College has adopted a nearby Village "Barshahan" for the development of communication as well as Educational and cultural development of the people of the village.

## Practice:

- The institution constructs a road to public crematorium in the village Barsahan involving the students of the institution guided by the faculties under NSS in co-operation with villagers.
- Through the various social works such as National Service Scheme (NSS) promotes inclusivity at all levels.

## **Evidence of success:**

- Various initiatives were executed by NSS such as construction of roads and crematorium through which the communication to the crematorium is favorable even in the rainy season for the villagers.
- The college has established drinking water facilities for the villagers in the crematorium and a construction of rest house is going on in that place.